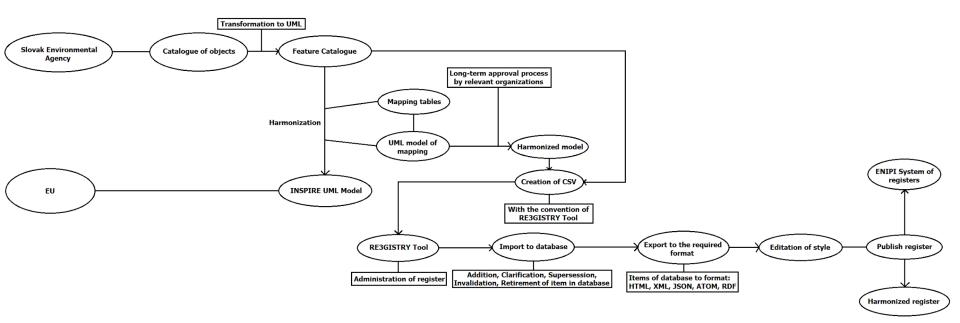

# Starting point

- "Feature catalogue" developed in 2007
- Based on Entity relationship model (conceptual data model approach)
- Initial attempt for an exchange model

### Main requirements

- Set up and maintain UML exchange model: Transforming former static feature catalogue
- Transform former static feature catalogue to GML model (using MDG Technology for GML in Enterprise Architect )
- **Possibility to edit and maintain UML model:** Inline with the methodology used for INSPIRE UML model
- Linkability with another models: Eg. INSPIRE UML model, Models of SK eGov reference registers
- **Presentation layers:** Re-sing INSPIRE Re3gistry framework (v. 0.4)
- Versionning support: Tracking the changes in time

SK Environment domain Registry

Providing the:

- Interface to browse UML model  $\cap$
- Persistent URIs Ο

Registry: information system on which a register is maintained

**Register:** set of files containing identifiers assigned to items with descriptions of the associated items (ISO 19135)

- SK Environment domain Registry including
  - UML model register
  - Landscape structures register
  - Complexes register
  - Feature catalogue
  - Code list register
  - Feature catalougue elements origin register