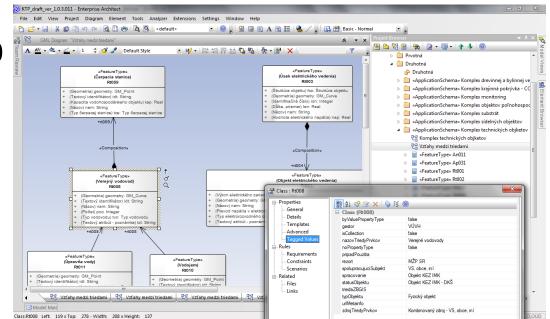

- Mapping 2 INSPIRE
  - Initial version
  - On feature type level
  - Mapping tables
  - Html overview

|              | Application Schema 'AdministrativeUnits' (version 3.0) |                    |                         |                            | Komplex prvkov vyplývajúcich z územného členenia (Tu001 / Fa000) |            |                             |                                       |                             |               |                        |                        |              |        |
|--------------|--------------------------------------------------------|--------------------|-------------------------|----------------------------|------------------------------------------------------------------|------------|-----------------------------|---------------------------------------|-----------------------------|---------------|------------------------|------------------------|--------------|--------|
| Туре         | Documentation                                          | Attribute Associ   | Attribute /             | Values /                   | Multiplicity                                                     | Voidable / | Туре                        | Documentation                         | Prvky                       | Attribute Ass | Attribute /            | Values /               | Multiplicity | Voidat |
|              |                                                        | ation              | Association role /      | Enumerations               |                                                                  | Non-       |                             |                                       | obsahujúce                  | ociation      | Association role /     | Enumerations           |              | Voi    |
|              |                                                        | role Constraint    | Constraint              | /                          |                                                                  | Voidable   |                             |                                       | atribút                     | role Constrai | Constraint             | /                      |              |        |
|              |                                                        |                    | documentation           |                            |                                                                  |            |                             |                                       |                             | nt            | documentation          |                        | [ ]          |        |
| Administrati |                                                        |                    |                         |                            |                                                                  |            | Administratívna<br>a územná | Línia ohraničujúca<br>administrativnu | Prvky obsahujúce<br>atribút |               |                        |                        |              |        |
| veBoundary   | demarcation between                                    | 1                  |                         |                            | 1                                                                |            |                             | jednotku, územnú, alebo               |                             |               |                        |                        |              | 1      |
|              | administrative units.                                  | beginLifespanVersi | - Name - begin lifespan | DateTime                   | 1                                                                | voldable   |                             | Státnu hranicu                        |                             |               |                        |                        |              |        |
|              |                                                        | country            | - Name - country        | CountryCode* BE*           | 1                                                                |            |                             |                                       |                             |               |                        |                        |              |        |
|              |                                                        | endLifespanVersio  | - Name - end lifespan   | DateTime                   | 01                                                               | voldable   |                             |                                       |                             |               |                        |                        |              |        |
|              |                                                        | geometry           | - Name - geometry       | GM_Curve                   | 1                                                                |            |                             |                                       | Fa000                       | geometry      | Geometria triedy       | GM_Curve               | 1            |        |
|              |                                                        | inspireld          | - Name - Inspire Id     | Identifier                 | 1                                                                |            |                             |                                       |                             |               |                        |                        |              |        |
|              |                                                        | legal Status       | – Name – legal status   | LegalStatusValue*          | 1                                                                | voldable   |                             |                                       |                             |               |                        | 1                      | [ ]          |        |
|              |                                                        | nationalLevel      | - Name - national level | AdministrativeHierarchyLev | 16                                                               |            |                             |                                       | Fa000                       | use           | Vyuzitle - účel, Udáva | Use                    | 1_7          |        |
|              |                                                        | technical Status   | - Name - technical      | TechnicalStatusValue*      | 1                                                                | voldable   |                             |                                       | Fa000                       | exs           | Aktuálny stav objektu  | Exs                    | 1            |        |
|              |                                                        | admUnit            | - Name - adm unit       | AdministrativeUnit         | 1                                                                | voldable   |                             |                                       | Fa000                       | admJed        | Správna jednotka       | AdministrativnaJednotk | 1*           |        |