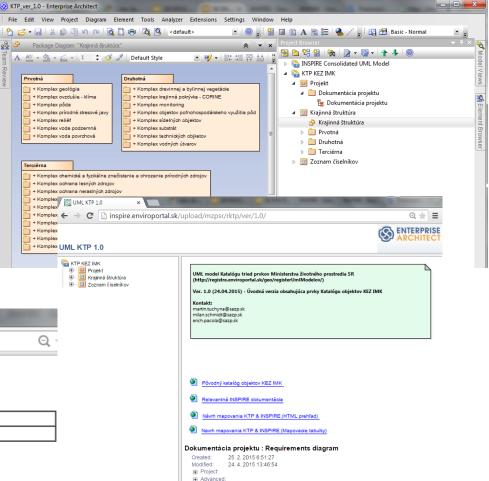

### Main requirements

- Set up and maintain UML exchange model: Transforming former static feature catalogue
- Transform former static feature catalogue to GML model (using MDG Technology for GML in Enterprise Architect )
- **Possibility to edit and maintain UML model:** Inline with the methodology used for INSPIRE UML model
- Linkability with another models: Eg. INSPIRE UML model, Models of SK eGov reference registers
- **Presentation layers:** Re-sing INSPIRE Re3gistry framework (v. 0.4)
- Versionning support: Tracking the changes in time

#### UML model katalógu tried prvkov

| Aktuálna verzia | Navrhovaná verzia |  |  |  |  |
|-----------------|-------------------|--|--|--|--|
| <u>1.0</u>      | <u>1.0.3.011</u>  |  |  |  |  |

- SK Environment domain
   UML exchange model v.1.0
   Main elements:
  - Feature and Data types
  - Attributes
  - Associations
  - Constraints
  - Additional information (tagged values)