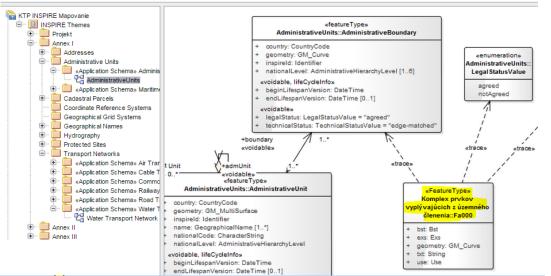

- Mapping 2 INSPIRE
  - Initial version
  - On feature type level
  - Mapping tables
  - Html overview

|              | Application Schema 'AdministrativeUnits' (version 3.0) |                    |                         |                            | Komplex prvkov vyplývajúcich z územného členenia (Tu001 / Fa000) |            |                             |                                       |                             |               |                        |                        |              |        |
|--------------|--------------------------------------------------------|--------------------|-------------------------|----------------------------|------------------------------------------------------------------|------------|-----------------------------|---------------------------------------|-----------------------------|---------------|------------------------|------------------------|--------------|--------|
| Туре         | Documentation                                          | Attribute Associ   | Attribute /             | Values /                   | Multiplicity                                                     | Voidable / | Туре                        | Documentation                         | Prvky                       | Attribute Ass | Attribute /            | Values /               | Multiplicity | Voidat |
|              |                                                        | ation              | Association role /      | Enumerations               |                                                                  | Non-       |                             |                                       | obsahujúce                  | ociation      | Association role /     | Enumerations           |              | Voi    |
|              |                                                        | role Constraint    | Constraint              | /                          |                                                                  | Voidable   |                             |                                       | atribút                     | role Constrai | Constraint             | /                      |              |        |
|              |                                                        |                    | documentation           |                            |                                                                  |            |                             |                                       |                             | nt            | documentation          |                        | [ ]          |        |
| Administrati |                                                        |                    |                         |                            |                                                                  |            | Administratívna<br>a územná | Línia ohraničujúca<br>administrativnu | Prvky obsahujúce<br>atribút |               |                        |                        |              |        |
| veBoundary   | demarcation between                                    | 1                  |                         |                            | 1                                                                |            |                             | jednotku, územnú, alebo               |                             |               |                        |                        |              | 1      |
|              | administrative units.                                  | beginLifespanVersi | - Name - begin lifespan | DateTime                   | 1                                                                | voldable   |                             | Státnu hranicu                        |                             |               |                        |                        |              |        |
|              |                                                        | country            | - Name - country        | CountryCode* BE*           | 1                                                                |            |                             |                                       |                             |               |                        |                        |              |        |
|              |                                                        | endLifespanVersio  | - Name - end lifespan   | DateTime                   | 01                                                               | voldable   |                             |                                       |                             |               |                        |                        |              |        |
|              |                                                        | geometry           | - Name - geometry       | GM_Curve                   | 1                                                                |            |                             |                                       | Fa000                       | geometry      | Geometria triedy       | GM_Curve               | 1            |        |
|              |                                                        | inspireld          | - Name - Inspire Id     | Identifier                 | 1                                                                |            |                             |                                       |                             |               |                        |                        |              |        |
|              |                                                        | legal Status       | – Name – legal status   | LegalStatusValue*          | 1                                                                | voldable   |                             |                                       |                             |               |                        | 1                      | [ ]          |        |
|              |                                                        | nationalLevel      | - Name - national level | AdministrativeHierarchyLev | 16                                                               |            |                             |                                       | Fa000                       | use           | Vyuzitle - účel, Udáva | Use                    | 1_7          |        |
|              |                                                        | technical Status   | - Name - technical      | TechnicalStatusValue*      | 1                                                                | voldable   |                             |                                       | Fa000                       | exs           | Aktuálny stav objektu  | Exs                    | 1            |        |
|              |                                                        | admUnit            | - Name - adm unit       | AdministrativeUnit         | 1                                                                | voldable   |                             |                                       | Fa000                       | admJed        | Správna jednotka       | AdministrativnaJednotk | 1*           |        |

#### **KTP INSPIRE Mapovanie**

• Development overview