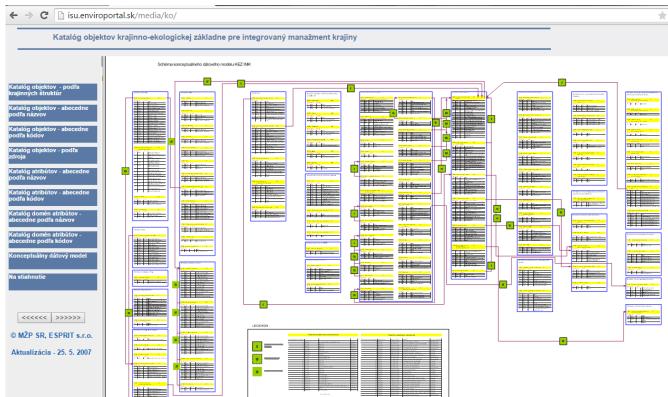

# Starting point

- "Feature catalogue" developed in 2007
- Based on Entity relationship model (conceptual data model approach)
- Initial attempt for an exchange model

- Feature catalogue example
  - List of feature types with basic info
  - List of attributes for particular feature type